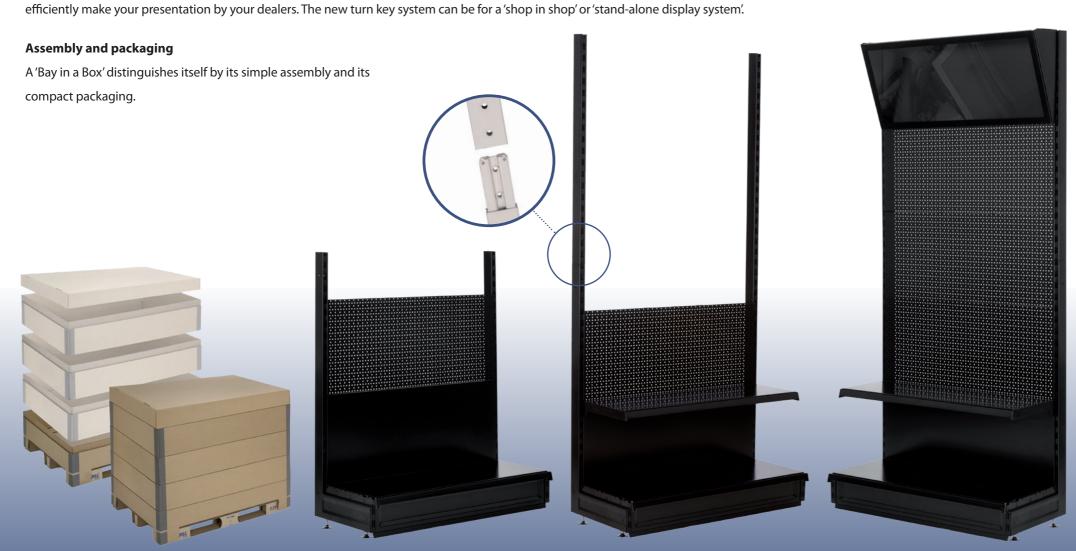

By continually gaining feedback from our customers and doing our best to be innovative, RCS displays have developed their new 'Bay in a Box' This therefore will quickly and

- Efficient

Know-how

- Modular system
- Warehousing
- Turn-key solution

Flatpack units for money saving logistics

Easy assembly

Unique extension system

Complete with accessories

Marketing (shop in shop) complete

**RCS Display Systems** also offers high customer satisfaction by removing the hassle of delivery and warehouse complications.