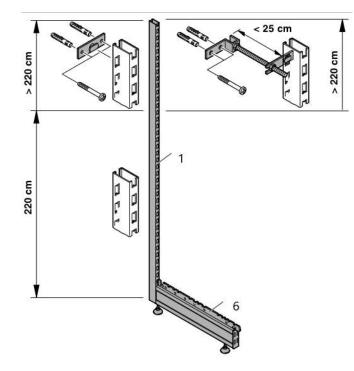

and packages in the following order. Complete the assembly in the same order.

- 1. Uprights and baselegs
- 2. Plinths
- 3. Back panels
- 4. Shelf brackets
- 5. Shelves
- 6. Supplementary parts and add-ons
- 7. Accessories

### Straight Shelving.

We recommend you assemble and erect the shelves in the given order (1, 2, 3 ...). Where shelves have corner sections you should erect these first.

Straight shelving











Overview of the shelving components and their function

- 1. Upright for hanging the baselegs, shelf brackets and rear panels.
- 2. Backpanel rear facing.
- 3. Shelf bracket for hanging the shelves.
- 4. Shelf.
- 5. Ticket strip for inserting price tickets.
- 6. Baseleg upright holder.
- 7. Plinth bottom facing.

## Connect baselegs 6 with uprights 1



# Wall fastening









## **Backpanel assembly**











# <u>Shelves</u>



|                       |                   | Shelve                                                        | s on <u>b</u> | rackets | , admis | ssible l | oad pe | r shelf | in kg   |         |          |                                 |     |     |      |   |
|-----------------------|-------------------|---------------------------------------------------------------|---------------|---------|---------|----------|--------|---------|---------|---------|----------|---------------------------------|-----|-----|------|---|
|                       | Support type      | E                                                             | Bracket 2     | Н       | Brack   | ket 3H   | Bracke | t 3Hhea | vy-duty |         |          |