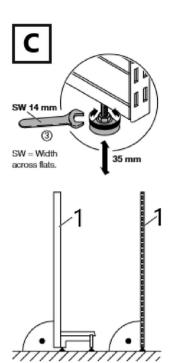

plete the assembly in the same order.

- 1. Uprights and baselegs
- 2. Plinths
- 3. Back panels
- 4. Shelf brackets
- 5. Shelves
- 6. Supplementary parts and add-ons
- 7. Accessories

### Straight Shelving.

We recommend you assemble and erect the shelves in the given order (1, 2, 3 ...). Where shelves have corner sections you should erect these first.

Straight shelving











Overview of the shelving components and their function

- 1. Upright for hanging the baselegs, shelf brackets and rear panels.
- 2. Backpanel rear facing.
- 3. Shelf bracket for hanging the shelves.
- 4. Shelf.
- 5. Ticket strip for inserting price tickets.
- 6. Baseleg upright holder.
- 7. Plinth bottom facing.

## Connect baselegs 6 with uprights 1



# Wall fastening









## **Backpanel assembly**











# <u>Shelves</u>



|                       |                   | Shelve                                                        | s on <u>b</u> | rackets | , admis | ssible l | oad pe | r shelf | in kg   |         |          |                                 |     |     |      |   |
|-----------------------|-------------------|---------------------------------------------------------------|---------------|---------|---------|----------|--------|---------|---------|---------|----------|---------------------------------|-----|-----|------|---|
|                       | Support type      | E                                                             | Bracket 2     | Н       | Brack   | ket 3H   | Bracke | t 3Hhea | vy-duty |         |          |                                 |     |