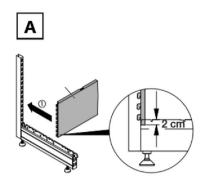

Complete the assembly in the same order.

- 1. Uprights and baselegs
- 2. Plinths
- 3. Back panels
- 4. Shelf brackets
- 5. Shelves
- 6. Supplementary parts and add-ons
- 7. Accessories

### Straight Shelving.

We recommend you assemble and erect the shelves in the given order (1, 2, 3 ...). Where shelves have corner sections you should erect these first.

Straight shelving











Overview of the shelving components and their function

- 1. Upright for hanging the baselegs, shelf brackets and rear panels.
- 2. Backpanel rear facing.
- 3. Shelf bracket for hanging the shelves.
- 4. Shelf.
- 5. Ticket strip for inserting price tickets.
- 6. Baseleg upright holder.
- 7. Plinth bottom facing.

## Connect baselegs 6 with uprights 1



# Wall fastening









## **Backpanel assembly**











# <u>Shelves</u>



|                       |                   | Shelve                                                        | s on <u>b</u> | rackets | , admis | ssible l | oad pe | r shelf | in kg   |         |          |                                 |     |     |      |   |
|-----------------------|-------------------|---------------------------------------------------------------|---------------|---------|---------|----------|--------|---------|---------|---------|----------|---------------------------------|-----|-----|------|---|
|                       | Support type      | E                                                             | Bracket 2     | Н       | Brack   | ket 3H   | Bracke | t 3Hhea | vy-duty |         |          |                                 |