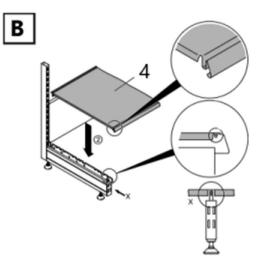

omplete the assembly in the same order.

- 1. Uprights and baselegs
- 2. Plinths
- 3. Back panels
- 4. Shelf brackets
- 5. Shelves
- 6. Supplementary parts and add-ons
- 7. Accessories

### Straight Shelving.

We recommend you assemble and erect the shelves in the given order (1, 2, 3 ...). Where shelves have corner sections you should erect these first.

Straight shelving











Overview of the shelving components and their function

- 1. Upright for hanging the baselegs, shelf brackets and rear panels.
- 2. Backpanel rear facing.
- 3. Shelf bracket for hanging the shelves.
- 4. Shelf.
- 5. Ticket strip for inserting price tickets.
- 6. Baseleg upright holder.
- 7. Plinth bottom facing.

## Connect baselegs 6 with uprights 1



# Wall fastening









## **Backpanel assembly**











# <u>Shelves</u>



|                       |                   | Shelve                                                        | s on <u>b</u> | rackets | , admis | ssible l | oad pe | r shelf | in kg   |         |          |                                 |     |     |      |   |
|-----------------------|-------------------|---------------------------------------------------------------|---------------|---------|---------|----------|--------|---------|---------|---------|----------|---------------------------------|-----|-----|------|---|
|                       | Support type      | E                                                             | Bracket 2     | Н       | Brack   | ket 3H   | Bracke | t 3Hhea | vy-duty |         |          |                                 |     |