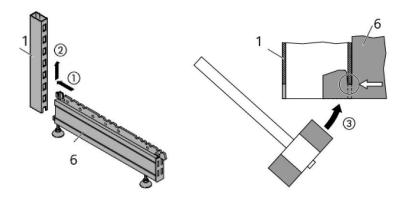

d you sort the boxes and packages in the following order. Complete the assembly in the same order.

- 1. Uprights and baselegs
- 2. Plinths
- 3. Back panels
- 4. Shelf brackets
- 5. Shelves
- 6. Supplementary parts and add-ons
- 7. Accessories

### Straight Shelving.

We recommend you assemble and erect the shelves in the given order (1, 2, 3 ...). Where shelves have corner sections you should erect these first.

Straight shelving











Overview of the shelving components and their function

- 1. Upright for hanging the baselegs, shelf brackets and rear panels.
- 2. Backpanel rear facing.
- 3. Shelf bracket for hanging the shelves.
- 4. Shelf.
- 5. Ticket strip for inserting price tickets.
- 6. Baseleg upright holder.
- 7. Plinth bottom facing.

## Connect baselegs 6 with uprights 1



# Wall fastening









## **Backpanel assembly**











# <u>Shelves</u>



|                       |                   | Shelve                                                        | s on <u>b</u> | rackets | , admis | ssible l | oad pe | r shelf | in kg   |         |          |                                 |     |     |      |   |
|-----------------------|-------------------|---------------------------------------------------------------|---------------|---------|---------|----------|--------|---------|---------|---------|----------|---------------------------------|-----|-----|------|---|
|                       | Support type      | E                                                             | Bracket 2     | Н       | Brack   | ket 3H   | Bracke | t 3Hhea | vy-duty |