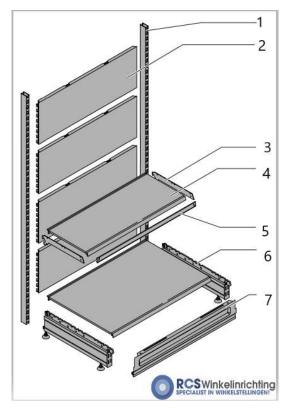

### Straight Shelving.

We recommend you assemble and erect the shelves in the given order (1, 2, 3 ...). Where shelves have corner sections you should erect these first.

Straight shelving

Overview of the shelving components and their function

- 1. Upright for hanging the baselegs, shelf brackets and rear panels.
- 2. Backpanel rear facing.
- 3. Shelf bracket for hanging the shelves.
- 4. Shelf.
- 5. Ticket strip for inserting price tickets.
- 6. Baseleg upright holder.
- 7. Plinth bottom facing.