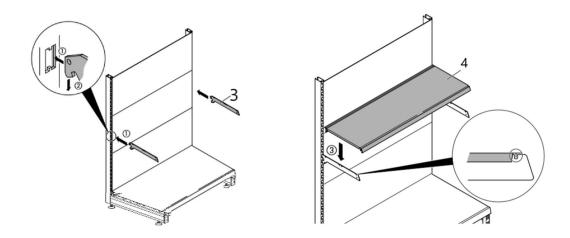

the same order.

- 1. Uprights and baselegs
- 2. Plinths
- 3. Back panels
- 4. Shelf brackets
- 5. Shelves
- 6. Supplementary parts and add-ons
- 7. Accessories

### Straight Shelving.

We recommend you assemble and erect the shelves in the given order (1, 2, 3 ...). Where shelves have corner sections you should erect these first.

Straight shelving











Overview of the shelving components and their function

- 1. Upright for hanging the baselegs, shelf brackets and rear panels.
- 2. Backpanel rear facing.
- 3. Shelf bracket for hanging the shelves.
- 4. Shelf.
- 5. Ticket strip for inserting price tickets.
- 6. Baseleg upright holder.
- 7. Plinth bottom facing.

## Connect baselegs 6 with uprights 1



# Wall fastening









## **Backpanel assembly**











# <u>Shelves</u>



|                       |                   | Shelve                                                        | s on <u>b</u> | rackets | , admis | ssible l | oad pe | r shelf | in kg   |         |          |                                 |     |     |      |   |
|-----------------------|-------------------|---------------------------------------------------------------|---------------|---------|---------|----------|--------|---------|---------|---------|----------|---------------------------------|-----|-----|------|---|
|                       | Support type      | E                                                             | Bracket 2     | Н       | Brack   | ket 3H   | Bracke | t 3Hhea | vy-duty |         |          |                                 |     |     |      | - |
| A xi