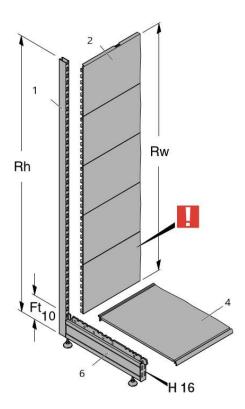

### Straight Shelving.

We recommend you assemble and erect the shelves in the given order (1, 2, 3 ...). Where shelves have corner sections you should erect these first.

Straight shelving

Overview of the shelving components and their function

- 1. Upright for hanging the baselegs, shelf brackets and rear panels.
- 2. Backpanel rear facing.
- 3. Shelf bracket for hanging the shelves.
- 4. Shelf.
- 5. Ticket strip for inserting price tickets.
- 6. Baseleg upright holder.
- 7. Plinth bottom facing.