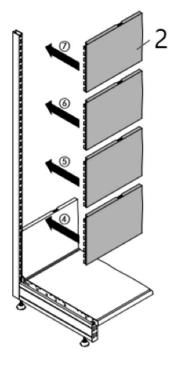

### Straight Shelving.

We recommend you assemble and erect the shelves in the given order (1, 2, 3 ...). Where shelves have corner sections you should erect these first.

Straight shelving

Overview of the shelving components and their function

- 1. Upright for hanging the baselegs, shelf brackets and rear panels.
- 2. Backpanel rear facing.
- 3. Shelf bracket for hanging the shelves.
- 4. Shelf.
- 5. Ticket strip for inserting price tickets.
- 6. Baseleg upright holder.
- 7. Plinth bottom facing.