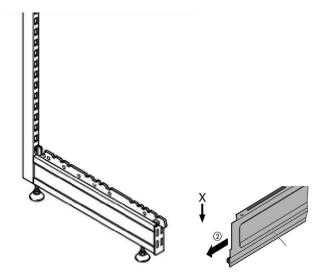

packages in the following order. Complete the assembly in the same order.

- 1. Uprights and baselegs
- 2. Plinths
- 3. Back panels
- 4. Shelf brackets
- 5. Shelves
- 6. Supplementary parts and add-ons
- 7. Accessories

### Straight Shelving.

We recommend you assemble and erect the shelves in the given order (1, 2, 3 ...). Where shelves have corner sections you should erect these first.

Straight shelving











Overview of the shelving components and their function

- 1. Upright for hanging the baselegs, shelf brackets and rear panels.
- 2. Backpanel rear facing.
- 3. Shelf bracket for hanging the shelves.
- 4. Shelf.
- 5. Ticket strip for inserting price tickets.
- 6. Baseleg upright holder.
- 7. Plinth bottom facing.

## Connect baselegs 6 with uprights 1



# Wall fastening









## **Backpanel assembly**











# <u>Shelves</u>



|                       |                   | Shelve                                                        | s on <u>b</u> | rackets | , admis | ssible l | oad pe | r shelf | in kg   |         |          |                                 |     |     |      |   |
|-----------------------|-------------------|---------------------------------------------------------------|---------------|---------|---------|----------|--------|---------|---------|---------|----------|---------------------------------|-----|-----|------|---|
|                       | Support type      | E                                                             | Bracket 2     | Н       | Brack   | ket 3H   | Bracke | t 3Hhea | vy-duty |         |          |